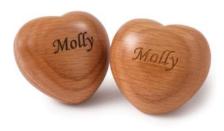

# SCATTER TUBES AND KEEPSAKE TRIBUTES

Picture Scatter Tubes £38 Plain Scatter Tubes £28

Wooden Eternity Candle with a keepsake discreet ashes container. One side engraved £45, additional sides are £6

Engraved Keepsake Heart with a discreet ashes container. This product can be personalised with messages and dates. £68