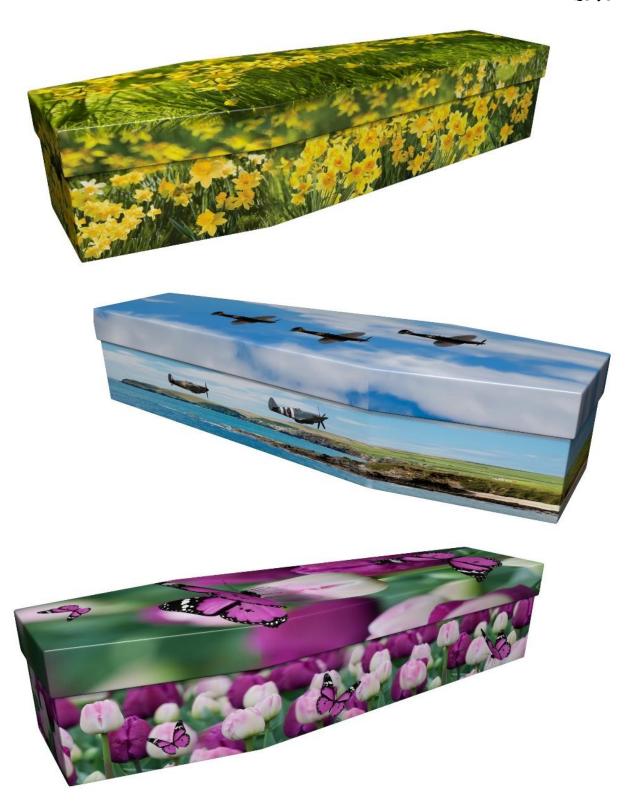

#### **Colourful Coffins**

These are examples from a wide range of colourful designs, available in wood or cardboard depending on requirements. Alternatively, a bespoke design can be ordered.

from £854