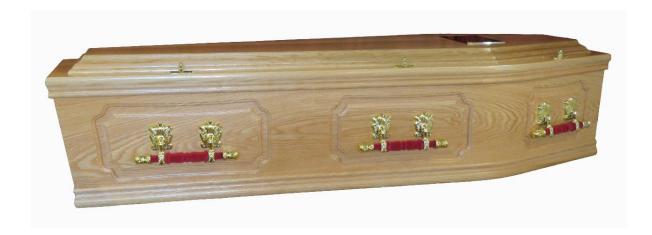

#### The Roke

A traditional handmade Solid Oak Coffin of the finest quality with double moulding and solid brass handles. Complete with a satin lined interior.