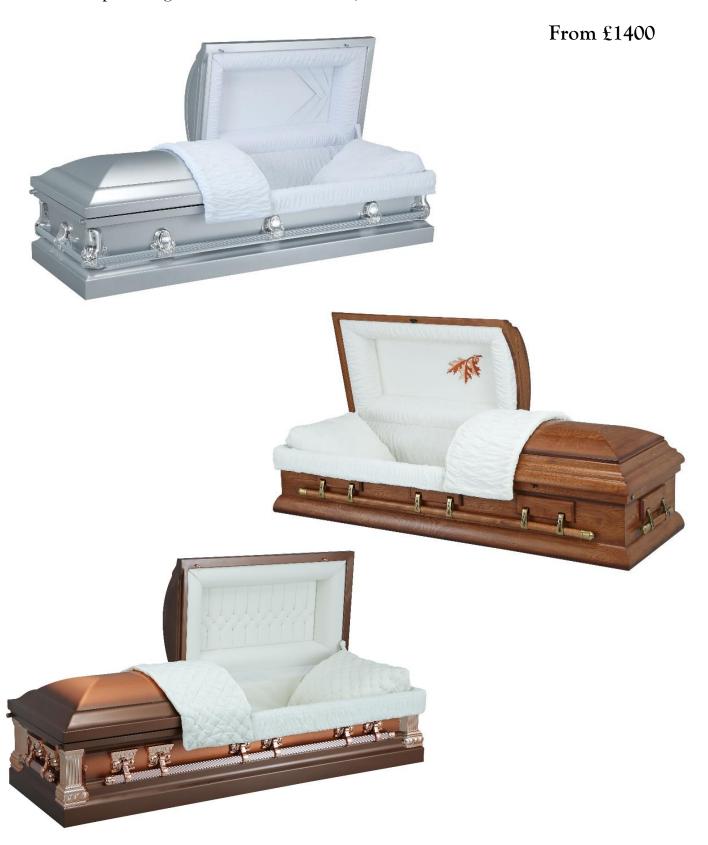

#### American Style Caskets

There is a large selection of metal or wooden caskets available. Each features a hinged lid and integrated handles. The interior, incorporating a cushioned mattress, is individual to each casket.