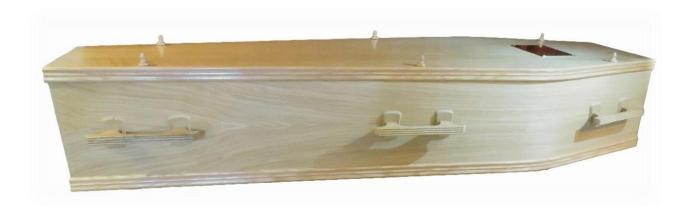

#### The Stanbridge

A plain polished Veneered Oak Coffin with unpolished solid oak bar handles, the interior of which is fully lined.