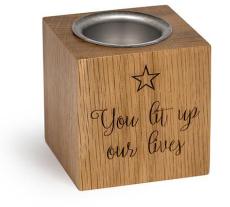

# SCATTER TUBES AND KEEPSAKE TRIBUTES

Picture Scatter Tubes £38 Plain Scatter Tubes £28

Wooden Eternity Candle with a keepsake discreet ashes container. One side engraved £45, additional sides are £6

Engraved Keepsake Heart with a discreet ashes container. This product can be personalised with messages and dates. £68