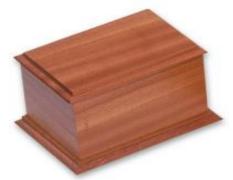

### CREMATION CASKETS AND URNS

Solid Oak

A plain Solid Oak or Utile Casket for interment, complete with a brass effect name plate. £99

Utile

A superior Solid Oak Casket for interment, complete with a brass effect name plate. Also available as double casket. £130/150