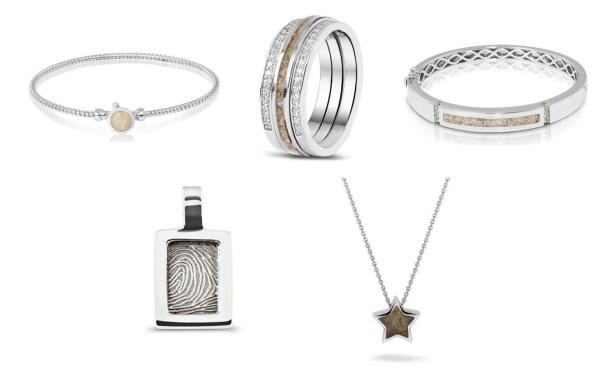

Casket 100% natural and biodegradable, supplied with an interior double-lined, drawstring cotton bag. £59





Woollen Ashes Casket
Made using Yorkshire wool from
British Farms, an alternative to
the more traditional wooden
caskets. £165

Spring Blossom Ashes Caskets Reflection Ashes Caskets come in a variety of designs. £150



# SCATTER TUBES AND KEEPSAKE TRIBUTES

Picture Scatter Tubes £38 Plain Scatter Tubes £28





Wooden Eternity Candle with a keepsake discreet ashes container. One side engraved £45, additional sides are £6



Engraved Keepsake Heart with a discreet ashes container. This product can be personalised with messages and dates. £68



Full sized Oak Ashes Frame which has a concealed ashes casket housed discreetly behind a photo. £105

# JEWELLERY

Part of Me Jewellery



#### Ashes into Glass



All the coffins listed are those that we are most often asked to provide.

If there is anything not shown that you wish us to supply,

we will be pleased to discuss your requirements.