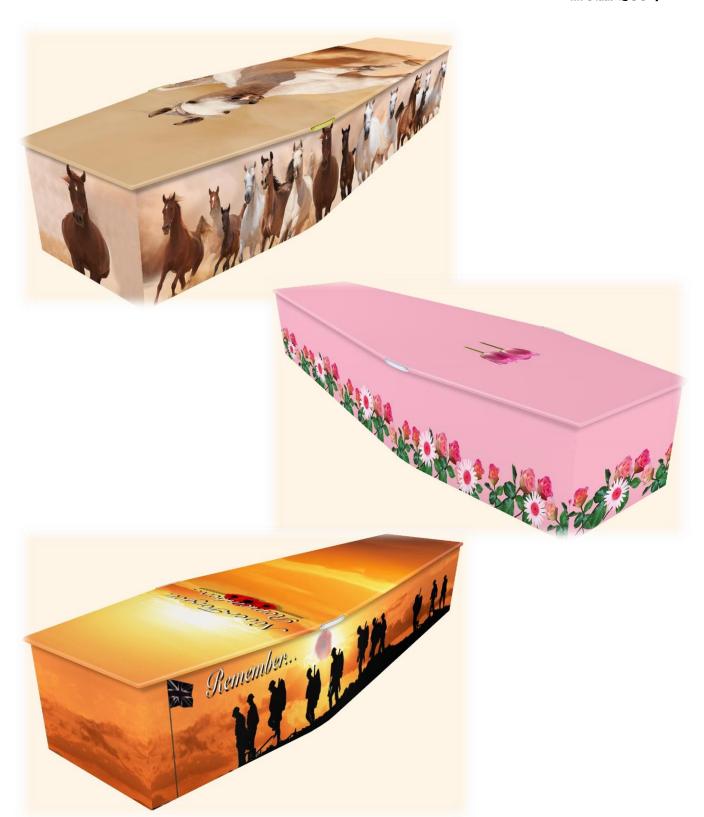

#### **Colourful Coffins**

These are examples from a wide range of colourful designs, available in wood or cardboard depending on requirements. Alternatively, a bespoke design can be ordered.

from £854