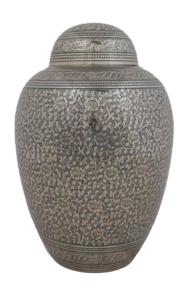

A Somerset Willow Round Urn or rectangular ashes casket which can be customised and complete with a quality cotton drawstring ashes bag. £120

Brass and Pewter Urns that come in various designs and sizes. Please ask for prices.