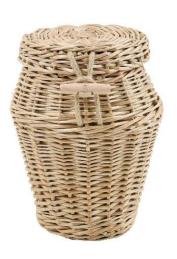

A Somerset Willow Round Urn or rectangular ashes casket which can be customised and complete with a quality cotton drawstring ashes bag. £120

Brass and Pewter Urns that come in various designs and sizes. Please ask for prices.