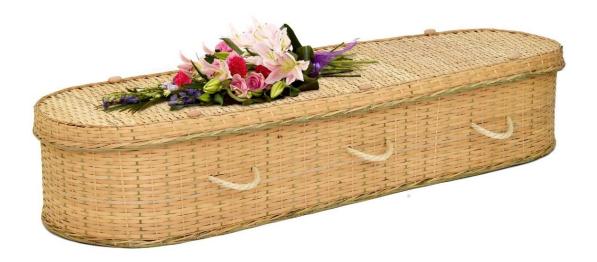

#### Seagrass, Cane and Wicker

Imported coffins with nameplate and rope handles, suitable for burial or cremation with a simple interior. Tradition or Oval shape available.

£640 Seagrass Cane Wicker