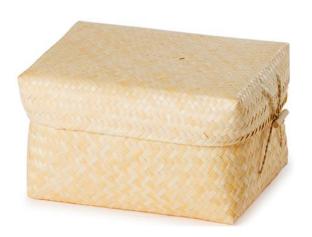

#### Seagrass, Cane and Wicker

Imported coffins with nameplate and rope handles, suitable for burial or cremation with a simple interior. Tradition or Oval shape available.

£640 Seagrass Cane Wicker