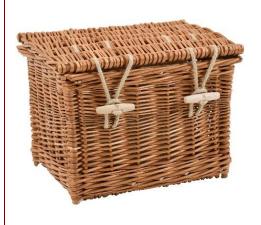

#### Seagrass, Cane and Wicker

Imported coffins with nameplate and rope handles, suitable for burial or cremation with a simple interior. Tradition or Oval shape available.

£640 Seagrass Cane Wicker