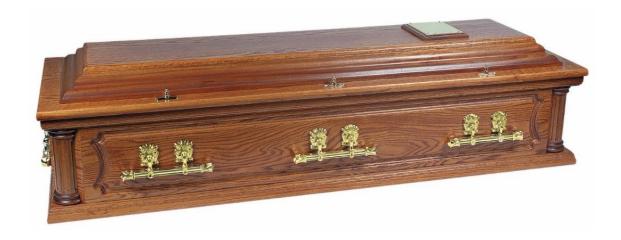

#### The Bossington

A traditional handmade Solid Oak or Mahogany Coffin of the finest quality including a raised lid and panelled side with casket style handles.