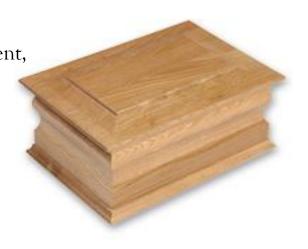

### CREMATION CASKETS AND URNS

Solid Oak

A plain Solid Oak or Utile Casket for interment, complete with a brass effect name plate. £99

Utile

A superior Solid Oak Casket for interment, complete with a brass effect name plate. Also available as double casket. £130/150