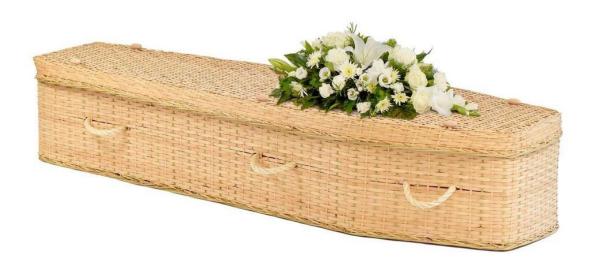

#### Seagrass, Cane and Wicker

Imported coffins with nameplate and rope handles, suitable for burial or cremation with a simple interior. Tradition or Oval shape available.

£640 Seagrass Cane Wicker