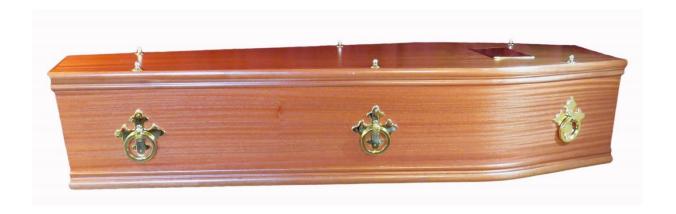

#### The Embley

A plain polished Veneered Mahogany Coffin with brass effect cremation handles, the interior of which is fully lined.

£435