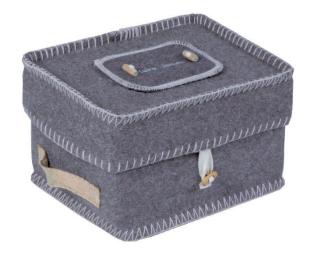

#### Natural Wool Coffin

The Natural coffin is made in Yorkshire, from sustainable sources, using pure new wool, supported on a recycled cardboard frame. The interior is generously lined with organic cotton.