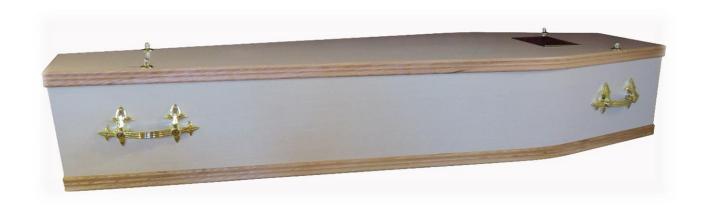

#### The Compton

A simple limed Oak Wood Effect Coffin with four brass effect cremation handles, the interior of which is fully lined.

£365