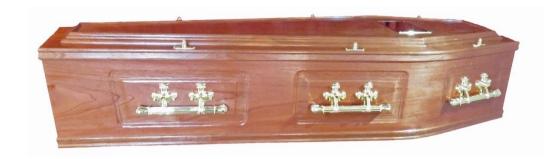

#### The Melchet

A traditional handmade Solid Mahogany Coffin of the finest quality with double moulding and brass effect ring handle. Complete with a satin lined interior.

£1035