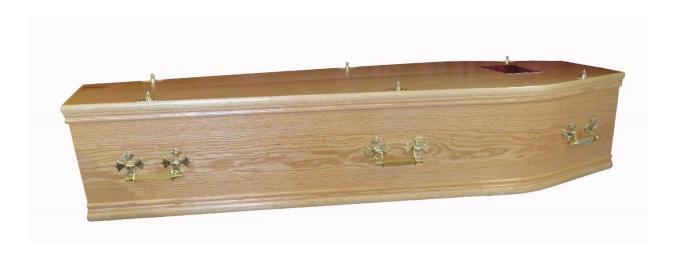

#### The Compton

A simple limed Oak Wood Effect Coffin with four brass effect cremation handles, the interior of which is fully lined.

£365