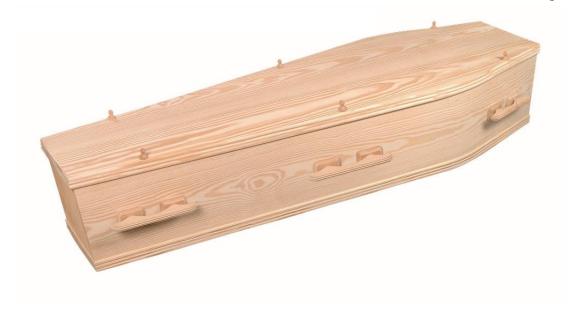

#### The Brighton

Specially designed to be biodegradable, using high quality European Pine and water based natural polish. This coffin has a matt finish and is fitted with solid pine handles. It is finished inside with a natural, cotton lining.

£645