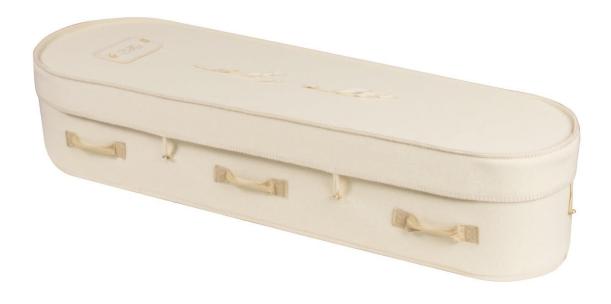

#### Natural Wool Coffin

The Natural coffin is made in Yorkshire, from sustainable sources, using pure new wool, supported on a recycled cardboard frame. The interior is generously lined with organic cotton.