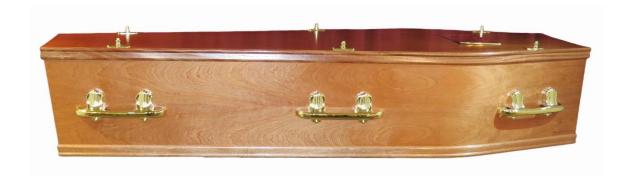

#### The Embley

A plain polished Veneered Mahogany Coffin with brass effect cremation handles, the interior of which is fully lined.

£435