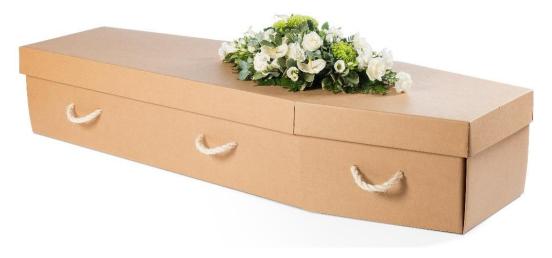

#### Standard Cardboard Coffins

Made from 100% biodegradable cardboard. Natural brown finish (also available in white to self-decorate). Rope handles are for decoration only.