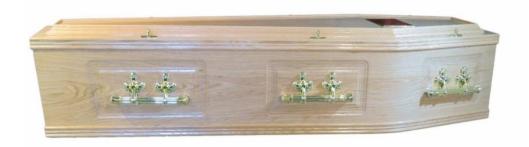

#### The Compton

A simple limed Oak Wood Effect Coffin with four brass effect cremation handles, the interior of which is fully lined.

£365