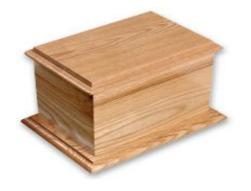

### CREMATION CASKETS AND URNS

Solid Oak

A plain Solid Oak or Utile Casket for interment, complete with a brass effect name plate. £99

Utile

A superior Solid Oak Casket for interment, complete with a brass effect name plate. Also available as double casket. £130/150