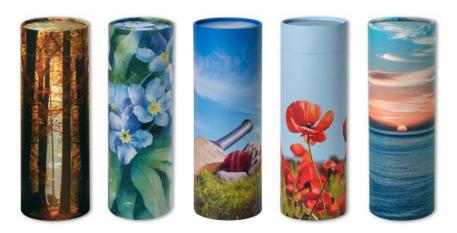

# SCATTER TUBES AND KEEPSAKE TRIBUTES

Picture Scatter Tubes £38 Plain Scatter Tubes £28

Wooden Eternity Candle with a keepsake discreet ashes container. One side engraved £45, additional sides are £6

Engraved Keepsake Heart with a discreet ashes container. This product can be personalised with messages and dates. £68