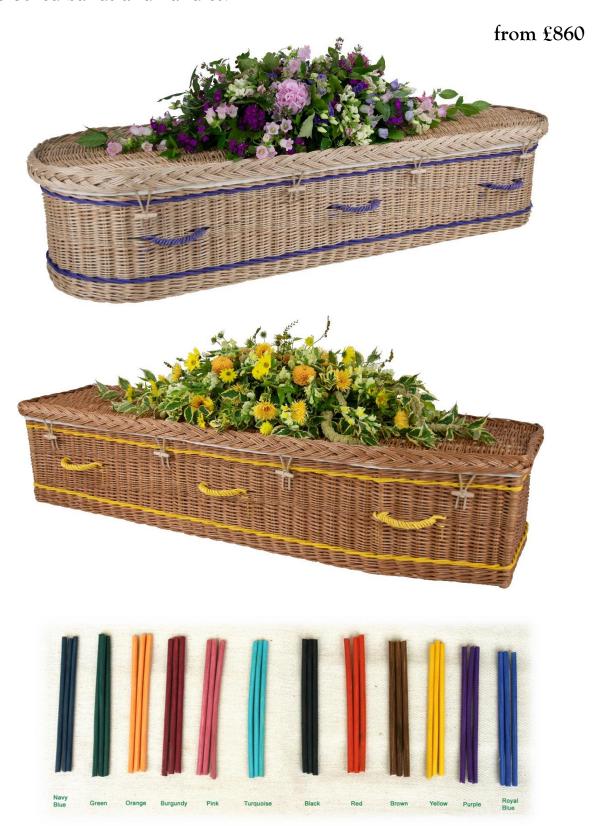

#### Somerset Willow Coffin

Traditional style has square ends, plaited willow edge. Curved end style has a hinged lid and fastened with sliding willow rod. Available in weather-beaten gold, buff willow and white willow. Plain or with coloured bands and handles.