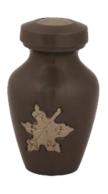

A Somerset Willow Round Urn or rectangular ashes casket which can be customised and complete with a quality cotton drawstring ashes bag. £120

Brass and Pewter Urns that come in various designs and sizes. Please ask for prices.