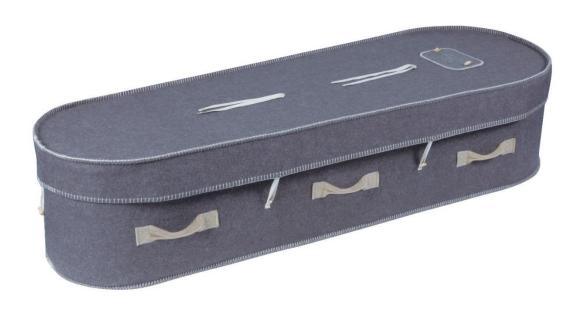

#### Natural Wool Coffin

The Natural coffin is made in Yorkshire, from sustainable sources, using pure new wool, supported on a recycled cardboard frame. The interior is generously lined with organic cotton.