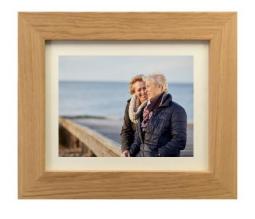

Full sized Oak Ashes Frame which has a concealed ashes casket housed discreetly behind a photo. £105