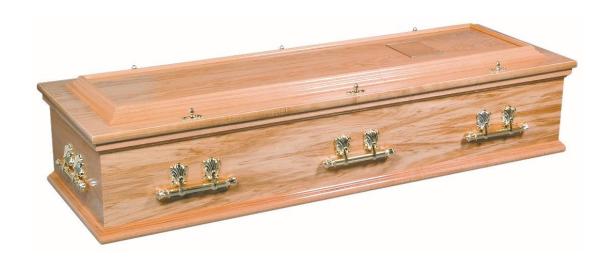

#### The Stanbridge

A plain polished Veneered Oak Coffin with unpolished solid oak bar handles, the interior of which is fully lined.

#### The Embley

A plain polished Veneered Mahogany Coffin with brass effect cremation handles, the interior of which is fully lined.

£435