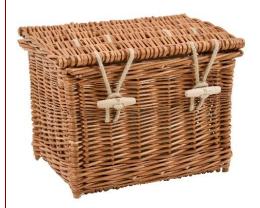

#### Seagrass, Cane and Wicker

Imported coffins with nameplate and rope handles, suitable for burial or cremation with a simple interior. Tradition or Oval shape available.