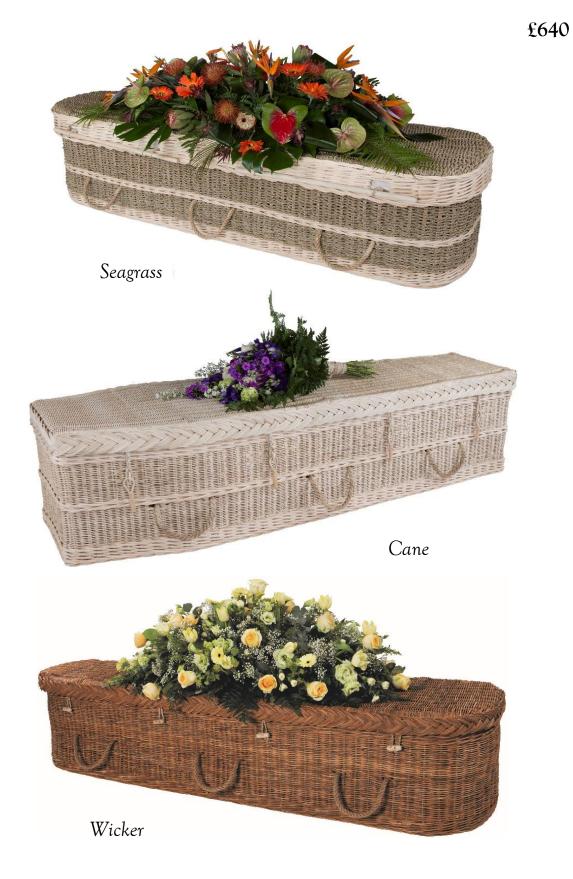

#### Seagrass, Cane and Wicker

Imported coffins with nameplate and rope handles, suitable for burial or cremation with a simple interior. Tradition or Oval shape available.