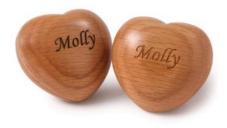

## SCATTER TUBES and keepsake tributes

Picture Scatter Tubes £38 Plain Scatter Tubes £28

Wooden Eternity Candle with a keepsake discreet ashes container. One side engraved £45, additional sides are £6

Engraved Keepsake Heart with a discreet ashes container. This product can be personalised with messages and dates. **£68** 