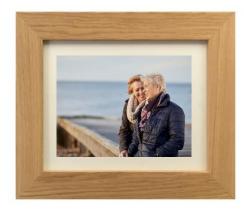

Full sized Oak Ashes Frame which has a concealed ashes casket housed discreetly behind a photo. £105