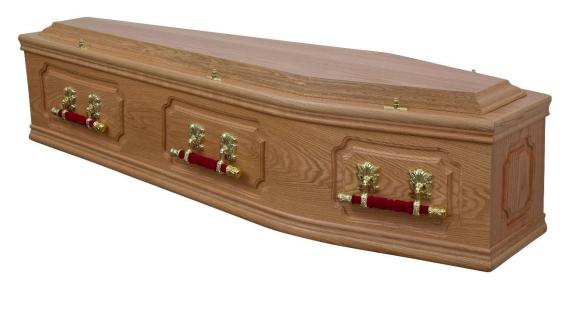

#### The Frenchmoor/Broxmore

A high-quality Polished Oak (Frenchmoor) or Mahogany (Broxmore) Veneered Coffin with single moulding, pressed panelled sides with brass effect drop bar handle with a fully lined interior.