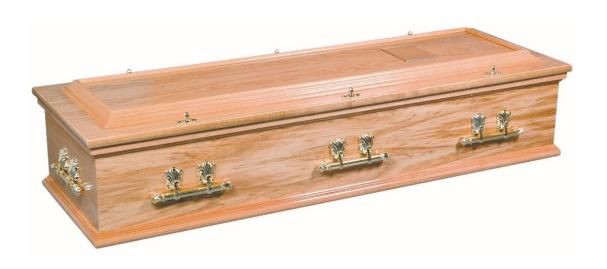

### The Compton

A simple limed Oak Wood Effect Coffin with four brass effect cremation handles, the interior of which is fully lined.

£365

### The Stanbridge

A plain polished Veneered Oak Coffin with unpolished solid oak bar handles, the interior of which is fully lined.