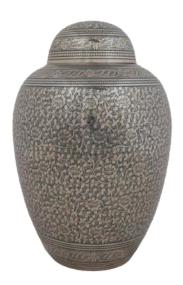

A Somerset Willow Round Urn or rectangular ashes casket which can be customised and complete with a quality cotton drawstring ashes bag. £120

Brass and Pewter Urns that come in various designs and sizes. Please ask for prices.