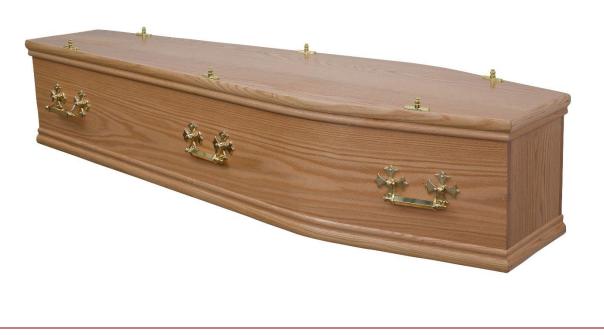

#### The Roke

A traditional handmade Solid Oak Coffin of the finest quality with double moulding and solid brass handles. Complete with a satin lined interior.