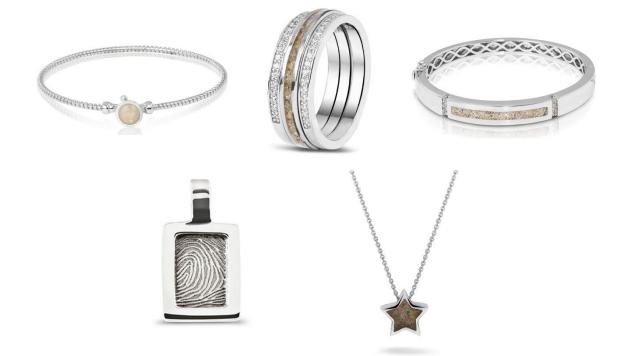

and biodegradable, supplied with an interior double-lined, drawstring cotton bag. **£59** 





Woollen Ashes Casket Made using Yorkshire wool from British Farms, an alternative to the more traditional wooden caskets. £165

Spring Blossom Ashes Caskets Reflection Ashes Caskets come in a variety of designs. **£150** 



## SCATTER TUBES and keepsake tributes

Picture Scatter Tubes £38 Plain Scatter Tubes £28





Wooden Eternity Candle with a keepsake discreet ashes container. One side engraved £45, additional sides are £6



Engraved Keepsake Heart with a discreet ashes container. This product can be personalised with messages and dates. **£68** 



Full sized Oak Ashes Frame which has a concealed ashes casket housed discreetly behind a photo. £105

## JEWELLERY

## Part of Me Jewellery



## Ashes into Glass



All the coffins listed are those that we are most often asked to provide. If there is anything not shown that you wish us to supply, we will be pleased to discuss your requirements.