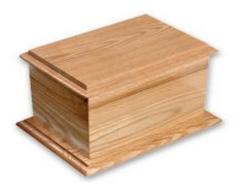

## CREMATION CASKETS AND URNS

Solid Oak

A plain Solid Oak or Utile Casket for interment, complete with a brass effect name plate. **£99** 

Utile

A superior Solid Oak Casket for interment, complete with a brass effect name plate. Also available as double casket. £130/150