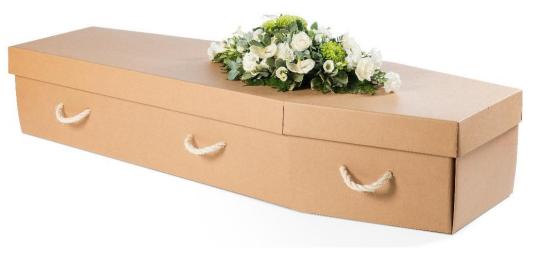

#### Pictorial Cardboard

Made from 100% biodegradable cardboard produced in UK. Standard designs available include Poppy, Garden, Seaside Sunset and Spitfire

#### **Colourful Coffins**

These are examples from a wide range of colourful designs, available in wood or cardboard depending on requirements. Alternatively, a bespoke design can be ordered.

from £854