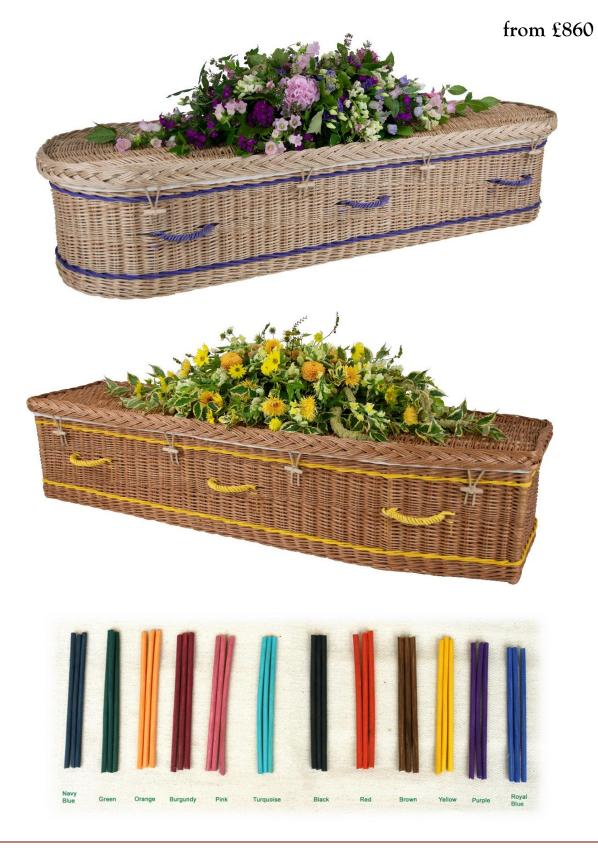

#### Somerset Willow Coffin

Traditional style has square ends, plaited willow edge. Curved end style has a hinged lid and fastened with sliding willow rod. Available in weather-beaten gold, buff willow and white willow. Plain or with coloured bands and handles.

#### **Colourful Coffins**

These are examples from a wide range of colourful designs, available in wood or cardboard depending on requirements. Alternatively, a bespoke design can be ordered.

from £854