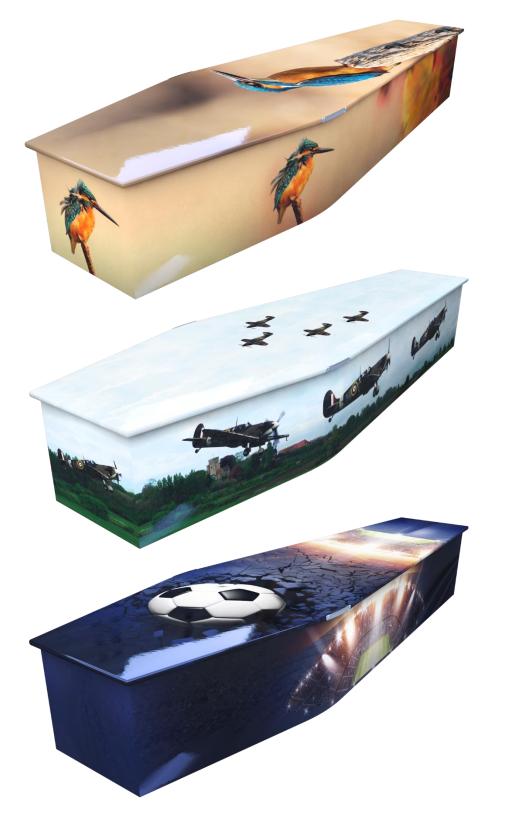

#### Pictorial Cardboard

Made from 100% biodegradable cardboard produced in UK. Standard designs available include Poppy, Garden, Seaside Sunset and Spitfire

#### **Colourful Coffins**

These are examples from a wide range of colourful designs, available in wood or cardboard depending on requirements. Alternatively, a bespoke design can be ordered.

from £854