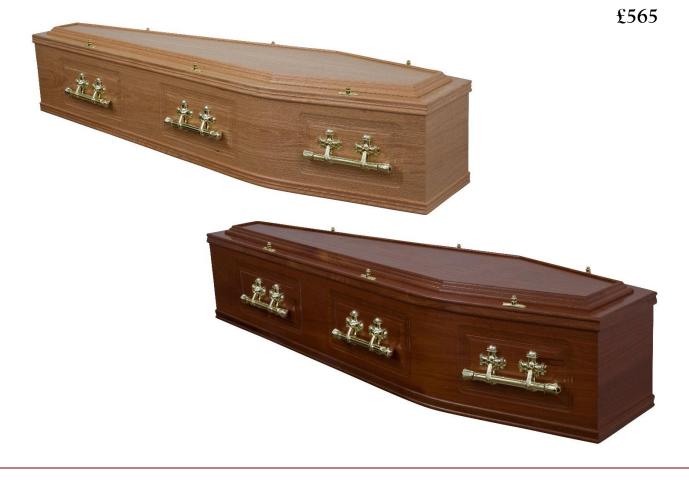

### The Stanbridge

A plain polished Veneered Oak Coffin with unpolished solid oak bar handles, the interior of which is fully lined.

#### The Embley

A plain polished Veneered Mahogany Coffin with brass effect cremation handles, the interior of which is fully lined.