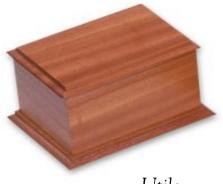

## CREMATION CASKETS AND URNS

Solid Oak

A plain Solid Oak or Utile Casket for interment, complete with a brass effect name plate. **£99** 

Utile

A superior Solid Oak Casket for interment, complete with a brass effect name plate. Also available as double casket. £130/150