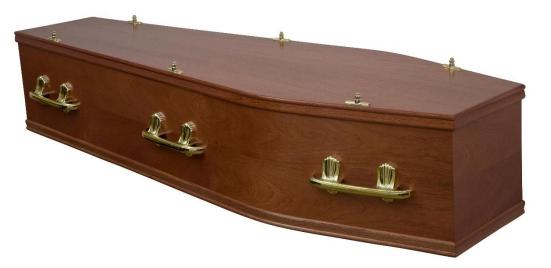

#### The Embley

A plain polished Veneered Mahogany Coffin with brass effect cremation handles, the interior of which is fully lined.