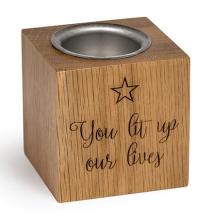

## SCATTER TUBES and keepsake tributes

Picture Scatter Tubes £38 Plain Scatter Tubes £28

Wooden Eternity Candle with a keepsake discreet ashes container. One side engraved £45, additional sides are £6

Engraved Keepsake Heart with a discreet ashes container. This product can be personalised with messages and dates. **£68** 