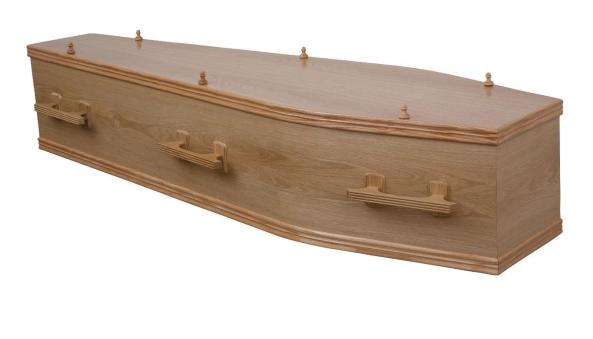

### The Stanbridge

A plain polished Veneered Oak Coffin with unpolished solid oak bar handles, the interior of which is fully lined.