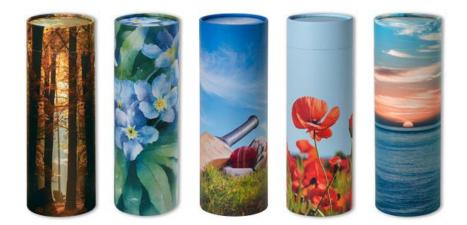

## SCATTER TUBES and keepsake tributes

Picture Scatter Tubes £38 Plain Scatter Tubes £28

Wooden Eternity Candle with a keepsake discreet ashes container. One side engraved £45, additional sides are £6

Engraved Keepsake Heart with a discreet ashes container. This product can be personalised with messages and dates. **£68** 