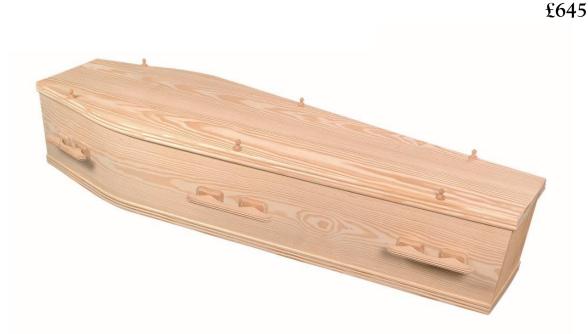

#### The Brighton

Specially designed to be biodegradable, using high quality European Pine and water based natural polish. This coffin has a matt finish and is fitted with solid pine handles. It is finished inside with a natural, cotton lining.