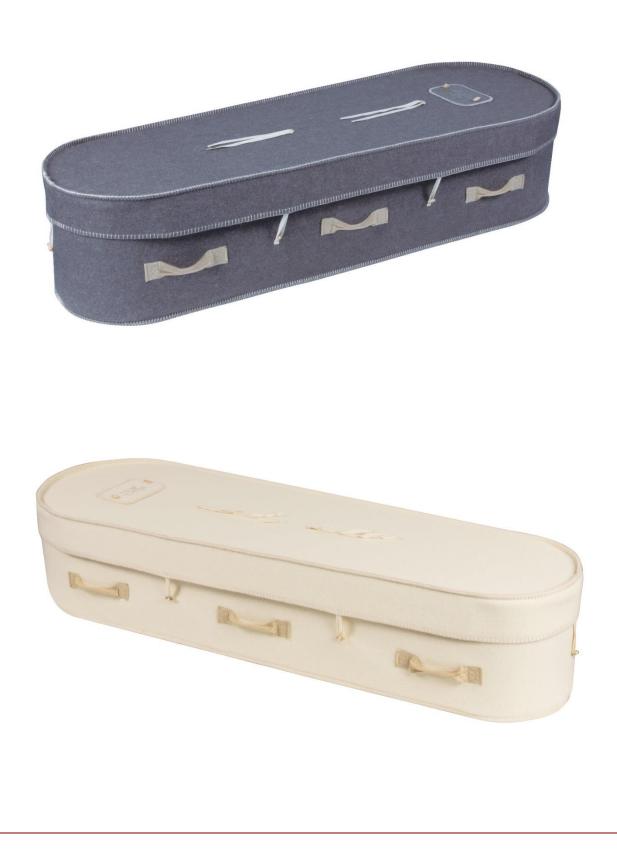

#### Standard Cardboard Coffins

Made from 100% biodegradable cardboard. Natural brown finish (also available in white to self-decorate). Rope handles are for decoration only.