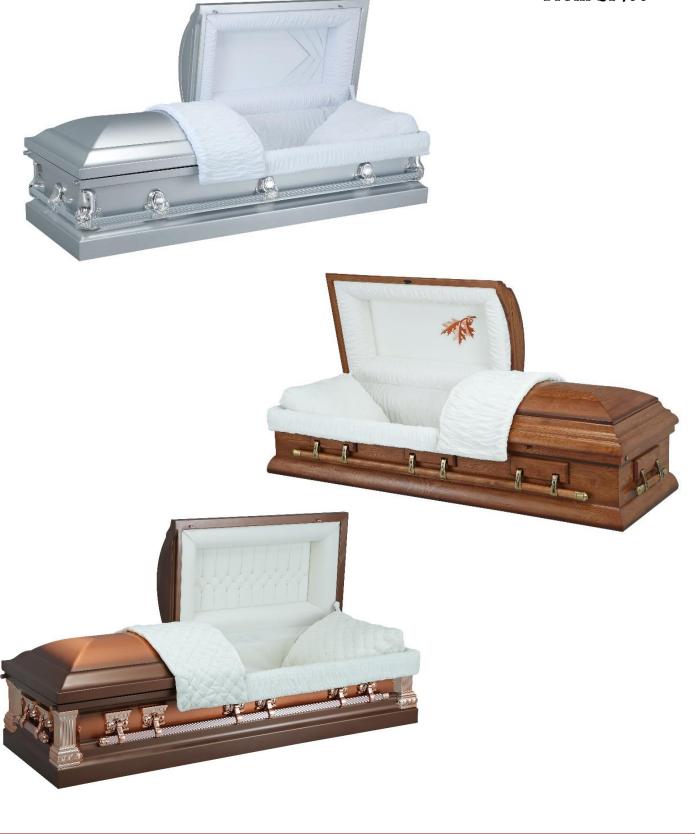

### American Style Caskets

There is a large selection of metal or wooden caskets available. Each features a hinged lid and integrated handles. The interior, incorporating a cushioned mattress, is individual to each casket.

From £1400