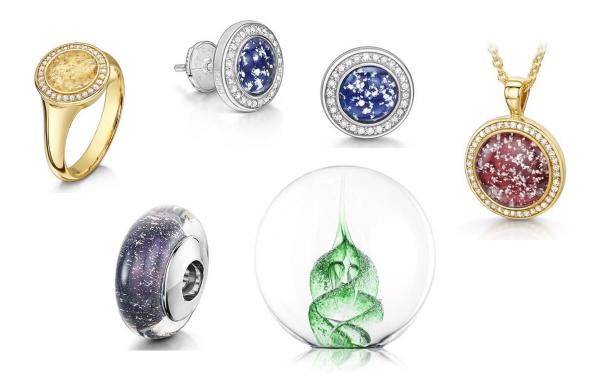

## Ashes into Glass

All the coffins listed are those that we are most often asked to provide. If there is anything not shown that you wish us to supply, we will be pleased to discuss your requirements.