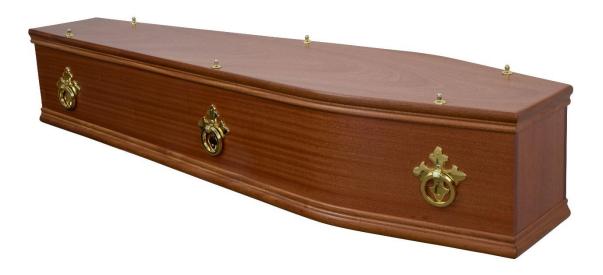

#### The Melchet

A traditional handmade Solid Mahogany Coffin of the finest quality with double moulding and brass effect ring handle. Complete with a satin lined interior.

£1035