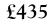

#### Standard Cardboard Coffins

Made from 100% biodegradable cardboard. Natural brown finish (also available in white to self-decorate). Rope handles are for decoration only.