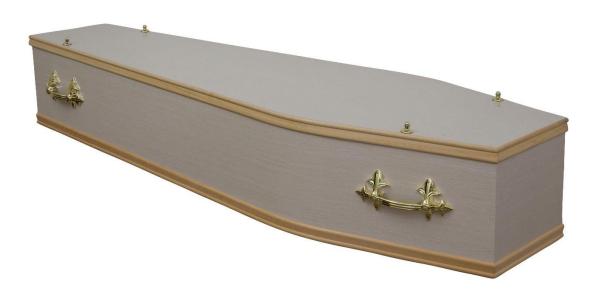

### The Compton

A simple limed Oak Wood Effect Coffin with four brass effect cremation handles, the interior of which is fully lined.

£365