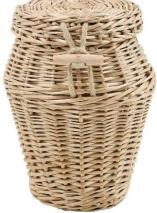

A Somerset Willow Round Urn or rectangular ashes casket which can be customised and complete with a quality cotton drawstring ashes bag. £120

Brass and Pewter Urns that come in various designs and sizes. Please ask for prices.