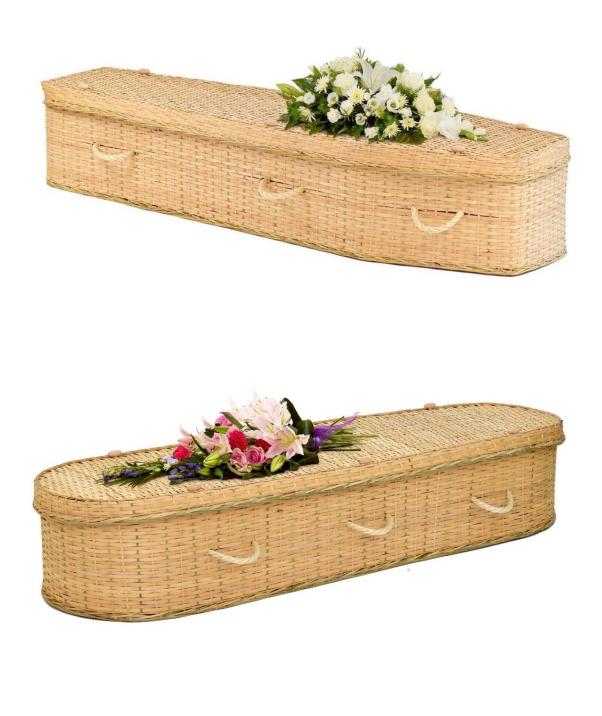

#### Seagrass, Cane and Wicker

Imported coffins with nameplate and rope handles, suitable for burial or cremation with a simple interior. Tradition or Oval shape available.