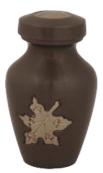

A Somerset Willow Round Urn or rectangular ashes casket which can be customised and complete with a quality cotton drawstring ashes bag. £120

Brass and Pewter Urns that come in various designs and sizes. Please ask for prices.