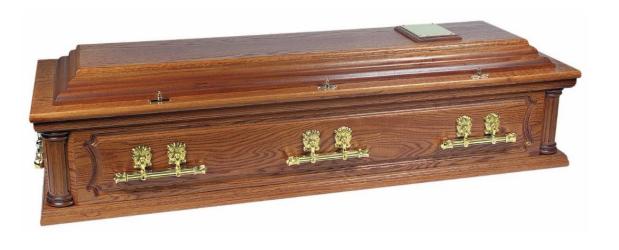

#### The Melchet

A traditional handmade Solid Mahogany Coffin of the finest quality with double moulding and brass effect ring handle. Complete with a satin lined interior.

£1035

#### The Bossington

A traditional handmade Solid Oak or Mahogany Coffin of the finest quality including a raised lid and panelled side with casket style handles.