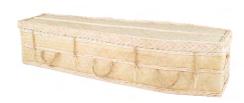

## Banana Leaf

Woven from yarns of golden leaf of the banana plant, these attractive coffins are finished with rope handles. Leaves that would otherwise be disposed of take part in a renewable cycle which is good for the environment. Available in both curved end and traditional shape, the interior is fully fitted with a natural lining.

£650.00