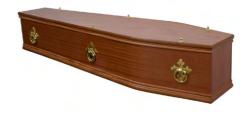

### The Embley

Our traditional veneered mahogany coffin fitted with an elegant brass effect bar. The interior is fully lined.

£445,00

### The Broxmore

Our high quality mahogany veneered coffin with pressed panelled side and a raised lid, fitted with a beautiful brass effect drop handle bar. The interior is fully lined.

£565.00