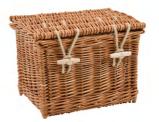

# **Wood Coffins**

## The Compton

Our simple limed oak wood effect coffin, fitted with brass effect bar handles. The interior is fully lined.

£390.00

# The Stanbridge

Our traditional veneered oak coffin fitted with an understated solid oak bar handle. The interior is fully lined.

£445,00

### The Embley

Our traditional veneered mahogany coffin fitted with an elegant brass effect bar. The interior is fully lined.

£445,00

### The Frenchmoor

Our high quality oak veneered coffin with pressed panelled sides and a raised lid, fitted with a beautiful brass effect drop handle bar. The interior is fully lined.

£565.00

### The Broxmore

Our high quality mahogany veneered coffin with pressed panelled side and a raised lid, fitted with a beautiful brass effect drop handle bar. The interior is fully lined.

£565.00