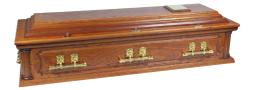

### The Melchet

Our traditional solid mahogany coffin, handmade in the UK, fitted with a simple brass effect metal ring handle. The interior is fully lined.

£1035.00

### The Roke

Our traditional solid oak coffin, handmade in the UK, fitted with timeless solid brass handles and fittings. The interior is fully lined.

£1215.00

### The Bossington

Our finest solid oak coffin with carved panelled sides and raised lid, handmade in the UK. Finished with brass and burgundy velvet handles to match the quality. The interior is fully lined.

£1365.00