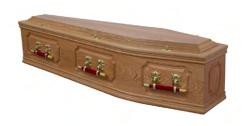

### The Melchet

Our traditional solid mahogany coffin, handmade in the UK, fitted with a simple brass effect metal ring handle. The interior is fully lined.

£1035.00

### The Roke

Our traditional solid oak coffin, handmade in the UK, fitted with timeless solid brass handles and fittings. The interior is fully lined.

£1215.00

### The Bossington

Our finest solid oak coffin with carved panelled sides and raised lid, handmade in the UK. Finished with brass and burgundy velvet handles to match the quality. The interior is fully lined.

£1365.00