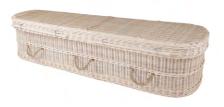

#### Somerset Willow

Entirely hand crafted from locally grown willow these coffins are unmatched in quality and appearance. Using either weatherbeaten gold or buff willow each coffin can be tailored with a choice of handles and hand dyed bands. Harvested willow grows back to its original height in a year making it the perfect renewable material. Available in both curved end and traditional shape, the interior is fully fitted with a natural lining.

£960.00