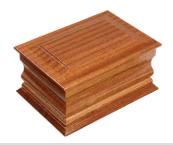

# Solid Mahogany Casket

A classic solid mahogany casket for interment. Also available as a double casket

£125.00