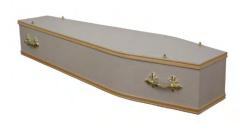

# **Wood Coffins**

## The Compton

Our simple limed oak wood effect coffin, fitted with brass effect bar handles. The interior is fully lined.

£390.00