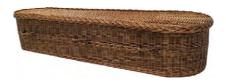

### Wicker

Chestnut coloured natural rattan is woven entirely by hand using traditional weaving techniques. The rattan is harvested from the forests of South East Asia and is an extremely renewable material. Available in both curved end and traditional shape, the interior is fully fitted with a natural lining.

£650.00