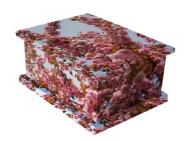

### **Colourful Coffins**

These coffins can be as unique as you want them to be. You can choose from a wide range of designs or create something personal. They are made using an environmentally approved wrap and ink on either wood or cardboard . Simply ask for more details.