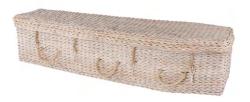

### Wicker

Chestnut coloured natural rattan is woven entirely by hand using traditional weaving techniques. The rattan is harvested from the forests of South East Asia and is an extremely renewable material. Available in both curved end and traditional shape, the interior is fully fitted with a natural lining.

£650.00