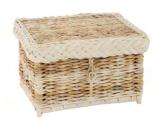

|
| Attending at all other times (weekend, after hours, Bank Holiday)                                                                                                                                                                                                                                                                                                                                                                                                            | £80.00  |



# **Ashes Containers**

### Solid Oak Casket

A classic solid oak casket for interment. Also available as a double casket.

£125.00



# Solid Mahogany Casket

A classic solid mahogany casket for interment. Also available as a double casket

£125.00



### Banana Leaf

Woven golden leaf to match our coffin.

£140.00



### Cane

Handcrafted rattan core casket to match our coffin

£140.00



### Wicker

Woven rattan casket to match our coffin

£140.00



### Somerset Willow

Handmade in Somerset. Available with coloured bands.

£165.00



### Colourful Casket

Reflections ashes caskets come in a variety of designs.

£140.00



### **Scatter Tubes**

Scatter tubes come in a variety of designs and sizes and are specifically designed to enable the scattering of ashes in a controlled way.

£29.00





# Standardised Attended Funeral and Unattended Services

### Standardised Attended Funeral

This option is for families who wish to have a service at the same place as the cremation or burial. The Standardised Attended Funeral includes transfer of the deceased within a 15 mile radius from the place of death to