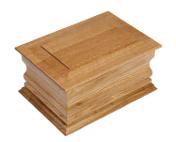

### Solid Oak Casket

A classic solid oak casket for interment. Also available as a double casket.

£125.00