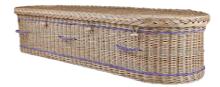

#### Somerset Willow

Entirely hand crafted from locally grown willow these coffins are unmatched in quality and appearance. Using either weatherbeaten gold or buff willow each coffin can be tailored with a choice of handles and hand dyed bands. Harvested willow grows back to its original height in a year making it the perfect renewable material. Available in both curved end and traditional shape, the interior is fully fitted with a natural lining.

£960.00