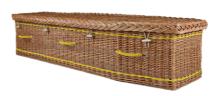

#### Somerset Willow

Entirely hand crafted from locally grown willow these coffins are unmatched in quality and appearance. Using either weatherbeaten gold or buff willow each coffin can be tailored with a choice of handles and hand dyed bands. Harvested willow grows back to its original height in a year making it the perfect renewable material. Available in both curved end and traditional shape, the interior is fully fitted with a natural lining.

£960.00