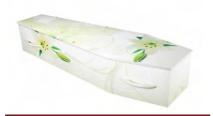

### **Colourful Coffins**

These coffins can be as unique as you want them to be. You can choose from a wide range of designs or create something personal. They are made using an environmentally approved wrap and ink on either wood or cardboard . Simply ask for more details.