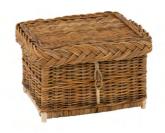

### Bamboo

Handcrafted by skillfully interlacing strands of dried bamboo wrapped around a strong rattan frame.

Bamboo is one of the fastest growing plants on Earth. Available in both curved end and traditional shape, the interior is fully fitted with a natural lining.

£650.00

## Banana Leaf

Woven from yarns of golden leaf of the banana plant, these attractive coffins are finished with rope handles. Leaves that would otherwise be disposed of take part in a renewable cycle which is good for the environment. Available in both curved end and traditional shape, the interior is fully fitted with a natural lining.

#### Cane

Handcrafted using woven cane, this coffin holds a beautiful off white appearance. Rattan, the core material of the cane, grows in the forests of South East Asia and is an extremely renewable material. Available in both curved end and traditional shape, the interior is fully fitted with a natural lining.

### Wicker

Chestnut coloured natural rattan is woven entirely by hand using traditional weaving techniques. The rattan is harvested from the forests of South East Asia and is an extremely renewable material. Available in both curved end and traditional shape, the interior is fully fitted with a natural lining.