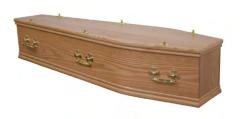

# The Stanbridge

Our traditional veneered oak coffin fitted with an understated solid oak bar handle. The interior is fully lined.

£445,00

### The Frenchmoor

Our high quality oak veneered coffin with pressed panelled sides and a raised lid, fitted with a beautiful brass effect drop handle bar. The interior is fully lined.

£565.00