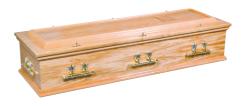

## The Compton

Our simple limed oak wood effect coffin, fitted with brass effect bar handles. The interior is fully lined.

£390.00

# The Langley

Our veneered oak hinged lid casket fitted with drop bar casket handles suitable for burial. The interior is fully lined.

£1210.00