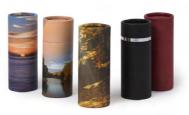

### **Scatter Tubes**

Scatter tubes come in a variety of designs and sizes and are specifically designed to enable the scattering of ashes in a controlled way.

£29.00