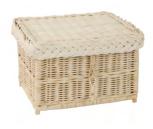

| £80.00  |



# **Ashes Containers**

### Solid Oak Casket

A classic solid oak casket for interment. Also available as a double casket.

£125.00



# Solid Mahogany Casket

A classic solid mahogany casket for interment. Also available as a double casket

£125.00



### Banana Leaf

Woven golden leaf to match our coffin.

£140.00



### Cane

Handcrafted rattan core casket to match our coffin

£140.00



### Wicker

Woven rattan casket to match our coffin

£140.00



### Somerset Willow

Handmade in Somerset. Available with coloured bands.

£165.00



### Colourful Casket

Reflections ashes caskets come in a variety of designs.

£140.00



### **Scatter Tubes**

Scatter tubes come in a variety of designs and sizes and are specifically designed to enable the scattering of ashes in a controlled way.

£29.00





# Standardised Attended Funeral and Unattended Services

### Standardised Attended Funeral

This option is for families who wish to have a service at the same place as the cremation or burial. The Standardised Attended Funeral includes transfer of the deceased within a 15 mile radius from the place of death to our private chapel of rest, care of the deceased up to 21 days, viewing