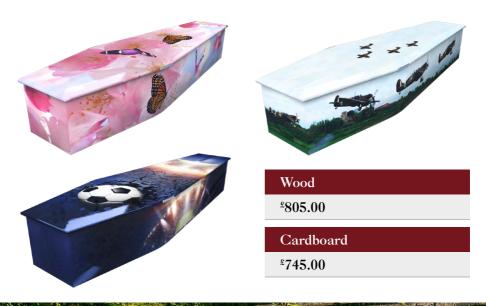

### **Colourful Coffins**

These coffins can be as unique as you want them to be. You can choose from a wide range of designs or create something personal. They are made using an environmentally approved wrap and ink on either wood or cardboard . Simply ask for more details.