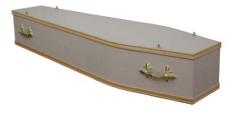

## The Compton

Our simple limed oak wood effect coffin, fitted with brass effect bar handles. The interior is fully lined.

#### £405.00