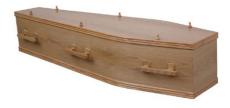

## The Stanbridge

Our traditional veneered oak coffin fitted with an understated solid oak bar handle. The interior is fully lined.

#### £495.00