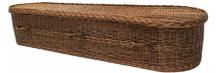

## **Natural Coffins**

#### Somerset Willow

Entirely hand crafted from locally grown willow these coffins are unmatched in quality and appearance. Using either weatherbeaten gold or buff willow each coffin can be tailored with a choice of handles and hand dyed bands. Harvested willow grows back to its original height in a year making it the perfect renewable material. Available in both curved end and traditional shape, the interior is fully fitted with a natural lining.