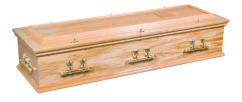

## The Stanbridge

Our traditional veneered oak coffin fitted with an understated solid oak bar handle. The interior is fully lined.

#### £495.00