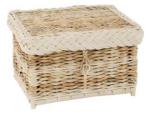

other times (weekend, after hours, Bank Holiday).                                                                                                                                                                                                                                                                                                                                                                                                                            | £80.00             |



## Ashes Containers

## Solid Oak Casket

A classic solid oak casket for interment. Also available as a double casket.



## £128.00

## Solid Mahogany Casket

A classic solid mahogany casket for interment. Also available as a double casket



## £128.00

### Banana Leaf

Woven golden leaf to match our coffin.



#### £140.00

## Cane

Handcrafted rattan core casket to match our coffin



## £140.00

## Wicker

Woven rattan casket to match our coffin



## £140.00

## Somerset Willow

Handmade in Somerset. Available with coloured bands.



### £165.00

### **Colourful Casket**

Reflections ashes caskets come in a variety of designs.



#### £140.00

### **Scatter Tubes**

Scatter tubes come in a variety of designs and sizes and are specifically designed to enable the scattering of ashes in a controlled way.







## Standardised Attended Funeral and Unattended Services

### Standardised Attended Funeral

This option is for families who wish to have a service at the same place as the cremation or burial. The Standardised Attended Funeral includes transfer of the deceased within a 15 mile radius f