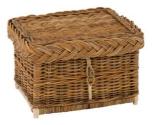

#### Cane

Handcrafted using woven cane, this coffin holds a beautiful off white appearance. Rattan, the core material of the cane, grows in the forests of South East Asia and is an extremely renewable material. Available in both curved end and traditional shape, the interior is fully fitted with a natural lining.

£725.00