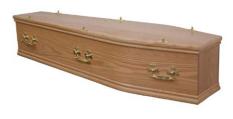

## The Frenchmoor

Our high quality oak veneered coffin with pressed panelled sides and a raised lid, fitted with a beautiful brass effect drop handle bar. The interior is fully lined.