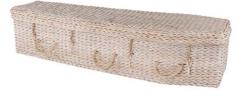

## **Natural Coffins**

## Banana Leaf

Woven from yarns of golden leaf of the banana plant, these attractive coffins are finished with rope handles. Leaves that would otherwise be disposed of take part in a renewable cycle which is good for the environment. Available in both curved end and traditional shape, the interior is fully fitted with a natural lining.