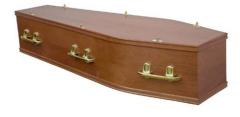

#### The Embley

Our traditional veneered mahogany coffin fitted with an elegant brass effect bar. The interior is fully lined.

#### £495.00