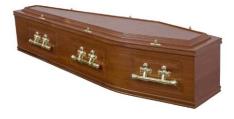

## The Frenchmoor

Our high quality oak veneered coffin with pressed panelled sides and a raised lid, fitted with a beautiful brass effect drop handle bar. The interior is fully lined.