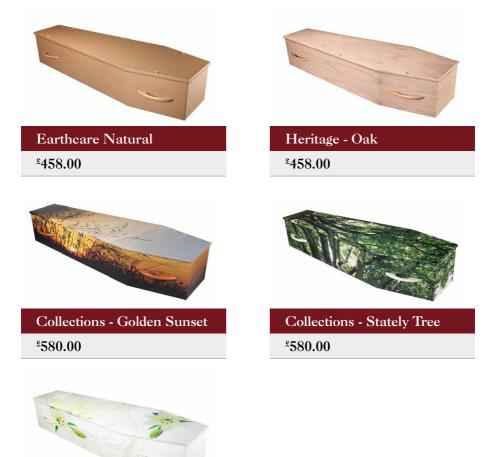

## Life Art

A modern take on environmentally friendly coffins, these coffins are manufactured using Enviroboard which is made from recovered and recycled wood fibres. Using up to 80% fewer trees and producing upto 87% less Greenhouse Gas Emissions when cremated than tradition coffin materials. Each coffin is fitted with a natural wooden handle and fully lined. These are a real alternative to the traditional coffin.

Collections - Sweet Lillies

£580.00