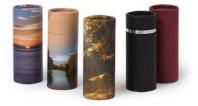

### **Scatter Tubes**

Scatter tubes come in a variety of designs and sizes and are specifically designed to enable the scattering of ashes in a controlled way.