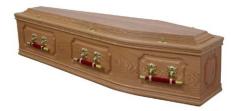

## The Frenchmoor

Our high quality oak veneered coffin with pressed panelled sides and a raised lid, fitted with a beautiful brass effect drop handle bar. The interior is fully lined.