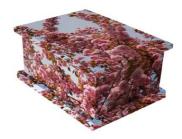

## **Colourful Coffins**

These coffins can be as unique as you want them to be. You can choose from a wide range of designs or create something personal. They are made using an environmentally approved wrap and ink on either wood or cardboard . Simply ask for more details.