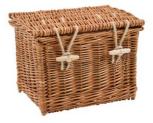

#### Wicker

Chestnut coloured natural rattan is woven entirely by hand using traditional weaving techniques. The rattan is harvested from the forests of South East Asia and is an extremely renewable material. Available in both curved end and traditional shape, the interior is fully fitted with a natural lining.

£725.00