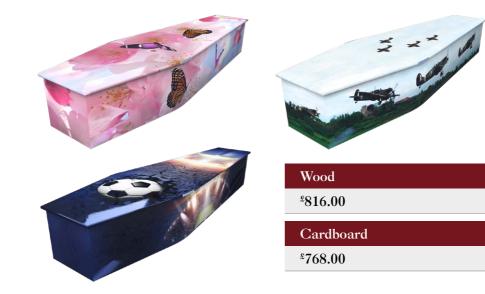

## **Colourful Coffins**

These coffins can be as unique as you want them to be. You can choose from a wide range of designs or create something personal. They are made using an environmentally approved wrap and ink on either wood or cardboard . Simply ask for more details.