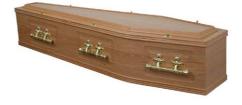

#### The Broxmore

Our high quality mahogany veneered coffin with pressed panelled side and a raised lid, fitted with a beautiful brass effect drop handle bar. The interior is fully lined.

#### £635.00