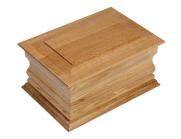

## Solid Oak Casket

A classic solid oak casket for interment. Also available as a double casket.

## £128.00