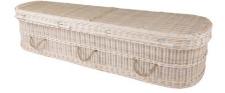

## **Natural Coffins**

#### Cane

Handcrafted using woven cane, this coffin holds a beautiful off white appearance. Rattan, the core material of the cane, grows in the forests of South East Asia and is an extremely renewable material. Available in both curved end and traditional shape, the interior is fully fitted with a natural lining.