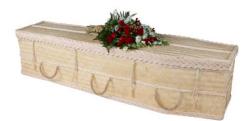

## **Natural Coffins**

#### Wicker

Chestnut coloured natural rattan is woven entirely by hand using traditional weaving techniques. The rattan is harvested from the forests of South East Asia and is an extremely renewable material. Available in both curved end and traditional shape, the interior is fully fitted with a natural lining.