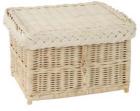

#### Somerset Willow

Entirely hand crafted from locally grown willow these coffins are unmatched in quality and appearance. Using either weatherbeaten gold or buff willow each coffin can be tailored with a choice of handles and hand dyed bands. Harvested willow grows back to its original height in a year making it the perfect renewable material. Available in both curved end and traditional shape, the interior is fully fitted with a natural lining.

£985.00