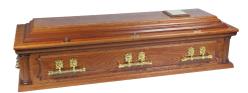

#### The Roke

Our traditional solid oak coffin, handmade in the UK, fitted with timeless solid brass handles and fittings. The interior is fully lined.

#### £1315.00