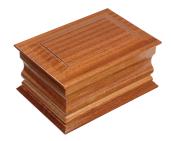

## Solid Mahogany Casket

A classic solid mahogany casket for interment. Also available as a double casket

## £128.00