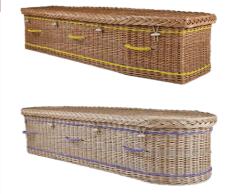

## **Natural Coffins**

#### Somerset Willow

Entirely hand crafted from locally grown willow these coffins are unmatched in quality and appearance. Using either weatherbeaten gold or buff willow each coffin can be tailored with a choice of handles and hand dyed bands. Harvested willow grows back to its original height in a year making it the perfect renewable material. Available in both curved end and traditional shape, the interior is fully fitted with a natural lining.